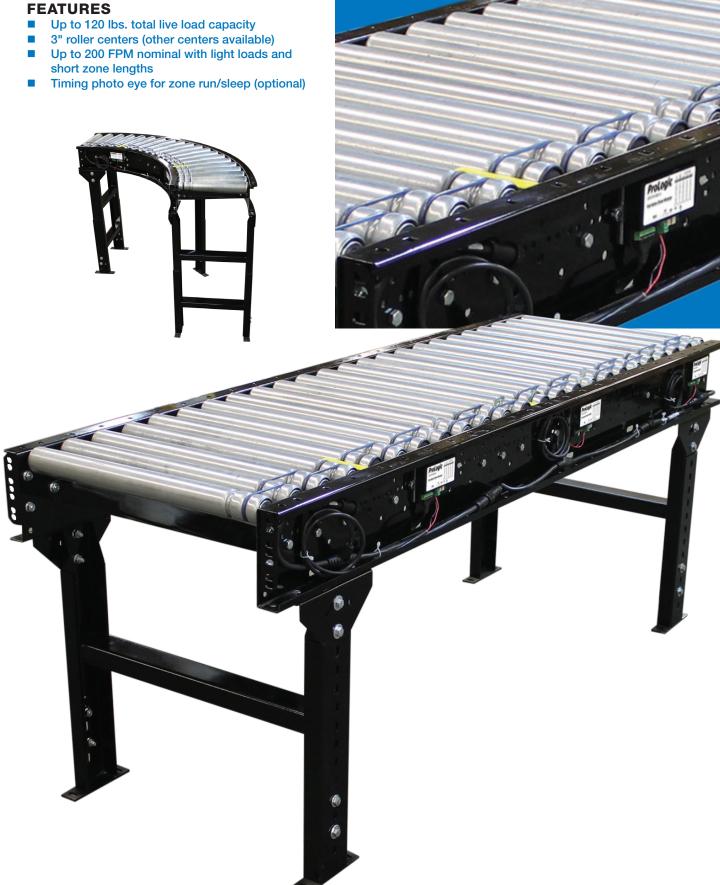

# Module Specifications

# Conveyor Specifications

#### **SPECIFICATIONS**

- 13" 39" between frame
- 35 175 FPM speeds

#### **DRIVE OPTIONS**

- High tension bands
- Ultra bands