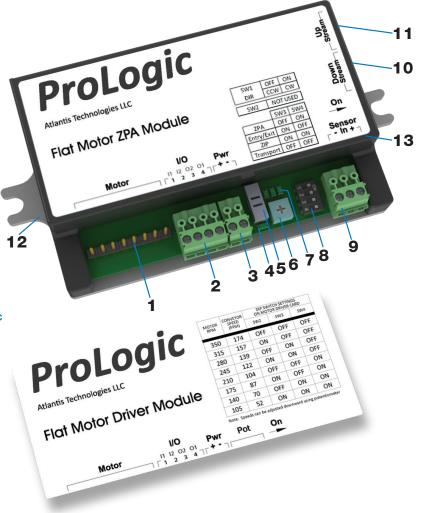

#### **USER INTERFACE:**

- 1. **Motor Connection**
- Smart Input/Output (I/O) 2.
- **DC Power Input Connector** 3.
- 4. Blown Fuse Indicator LED
- 5. Replaceable 10A Fuse
- Potentiometer for Speed Control 6.
- Diagnostic LEDs 7.
- 8. **Function Control Switches**
- 9. **Sensor Connector**
- **Downstream Cable Connection Jack** 10.
- **Upstream Cable Connection Jack**
- Mounting Plate/Heat-Sink 12.
- 13. Cover

# FLAT MOTOR ZPA MODULE

- Used for zoned accumulation via onboard logic
- Multiple modes of accumulation via DIP switch selection
- One module is required for each flat motor

#### FLAT MOTOR DRIVER MODULE

- Used for manually controlled zones via PLC or remote logic
- One module is required for each flat motor