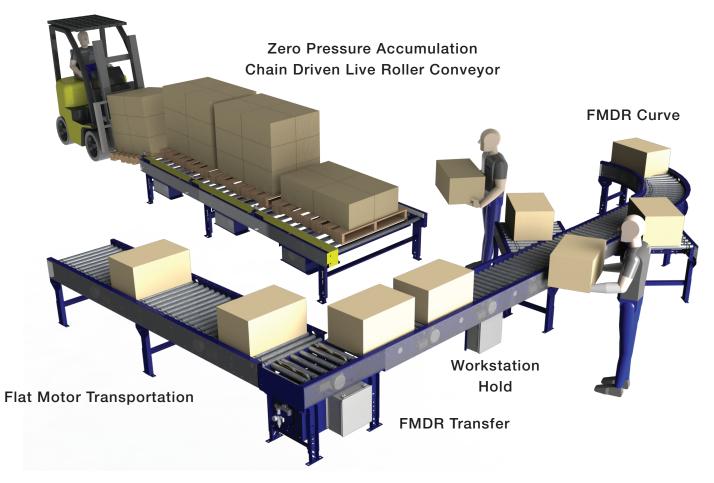

INEXPENSIVE SOLUTION



# Why Atlantis Flat Motor Driven Roller Conveyor? (FMDR)

- Saves Energy "run on demand"
- Virtually Silent band driven ABEC rollers with no gearbox noise
- Modular Components only one motor to stock
- Reduced Downtime long life brushless DC motor
- Reduced Maintenance fewer mechanical components
- Saves Space lower roller height and space for accessories
- Modular pre-wired, full control package available

# **Flat Motor**

- 2 bolts for easy removal
- Brushless DC motor



# **LOGIC CARD FEATURES**

- Jam Protection
- "Sleep" Feature
- Long Zone Technology

# THREE MODES OF OPERATION

- Singulation Mode
- ZIP Mode
- Transportation Mode

# 2 Card Options





Zero Pressure Accumulation

Basic Card for Manual Control

# FMDR Applications Utilizing ProLogic Control





# **Transportation**







# Module Specifications

#### **USER INTERFACE:**

- 1. **Motor Connection**
- Smart Input/Output (I/O) 2.
- **DC Power Input Connector** 3.
- 4. Blown Fuse Indicator LED
- 5. Replaceable 10A Fuse
- Potentiometer for Speed Control 6.
- Diagnostic LEDs 7.
- 8. **Function Control Switches**
- 9. **Sensor Connector**
- **Downstream Cable Connection Jack** 10.
- **Upstream Cable Connection Jack**
- Mounting Plate/Heat-Sink 12.
- 13. Cover

# FLAT MOTOR ZPA MODULE

- Used for zoned accumulation via onboard logic
- Multiple modes of accumulation via DIP switch selection
- One module is required for each flat motor

#### FLAT MOTOR DRIVER MODULE

- Used for manually controlled zones via PLC or remote logic
- One module is required for each flat motor





# Conveyo