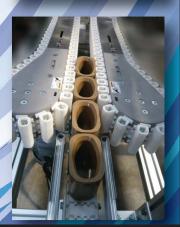

# Standard - conveyor size

The conveyor beam consists of two stainless steel profiles joined by connecting plates.