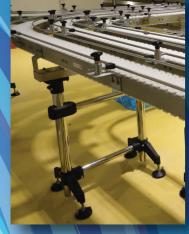

# Standard - conveyor size

The conveyor beam consists of two stainless steel profiles joined by connecting plates.