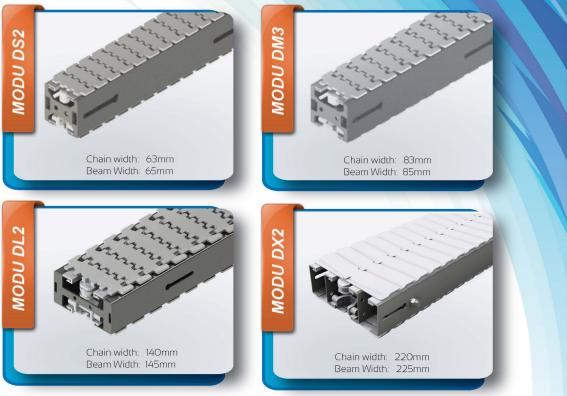

# Standard - conveyor size

The conveyor beam consists of two stainless steel profiles joined by connecting plates.