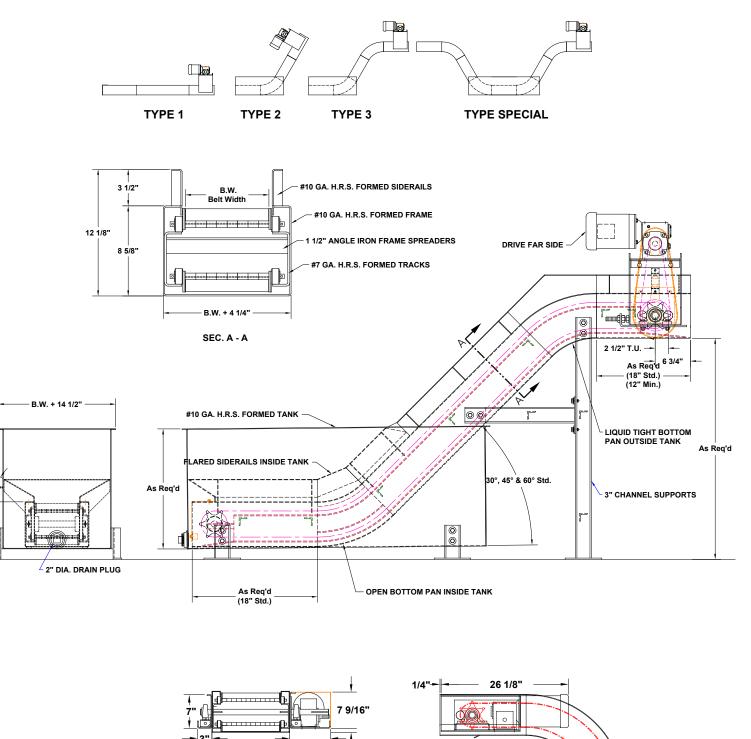

## QUENCH CONVEYOR PROFILES AVAILABLE

30

735 Industrial Loop Road • New London, WI 54961-9612 920-982-6600 • Fax 920-982-7750 • Toll Free 800-558-3616 Website: www.titanconveyors.com • Email: sales@titanconveyors.com

## **Quench Conveyor**

Titan's Quench Conveyor is designed to quench or cool heavy-duty parts, cool die cast parts and scrap. It's built with a liquid tight horizontal tank. It can be supplied with wire mesh belt, plastic or steel belt. Choose from a complete line of liquid-tight conveyors for your die cast, heat transfer, parts cooling or coating operation.

Quench conveyors are excellent for applications where air cooling is not sufficient or practical.

Features • Can be installed above the floor or in a pit

## Options

- Liquid-tight tanks available in a separate tank unit, integral or part of a conveyor
- · Conveyors available in steel belt
- Coolant tanks, pumps, drain plugs

| MODEL QUENCH CONVEYOR                                                                                                                                                                                                    |                                                   |                                                                                                                               |
|--------------------------------------------------------------------------------------------------------------------------------------------------------------------------------------------------------------------------|---------------------------------------------------|-------------------------------------------------------------------------------------------------------------------------------|
|                                                                                                                                                                                                                          | Standard                                          | Options                                                                                                                       |
| Belt Width                                                                                                                                                                                                               | 4", 6", 8", 10", 12", 14", 16", 18", 24"          | 30", 36", 42"                                                                                                                 |
| Belt                                                                                                                                                                                                                     | 2 1/2" pitch Plain hinged steel with 12 ga. apron | 4" & 6" Pitch available, perforated, pimpled,<br>perforated & pimpled, impact plates -<br>wire mesh & plastic belts available |
| Curves                                                                                                                                                                                                                   | 30°, 45°, 60°                                     | Special Curves                                                                                                                |
| Frame                                                                                                                                                                                                                    | 8-5/8" deep formed 10 ga.                         |                                                                                                                               |
| Drive                                                                                                                                                                                                                    | 1/2 H.P. 230/460/3/60                             | 3/4, 1, 1-1/2, 2 HP -<br>severe duty, brake motor                                                                             |
| Speed                                                                                                                                                                                                                    | 10 F.P.M.                                         | Specify                                                                                                                       |
| Chain Pull                                                                                                                                                                                                               | 1500# without sidebars                            | 3000# with sidebars                                                                                                           |
|                                                                                                                                                                                                                          | OPTIONS                                           |                                                                                                                               |
| Drive location, motors, controls, welded barrels, paint color, customized infeed siderails, casters, coolant tanks, pumps,train plugs, zero speed switches, top covers, impact rails on infeed frame, and infeed hoppers |                                                   |                                                                                                                               |
|                                                                                                                                                                                                                          | Many other options available, consult factory     | representative                                                                                                                |