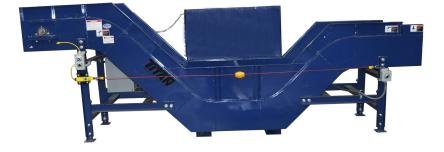

## **Quench Conveyor**

Titan's Quench Conveyor is designed to quench or cool heavy-duty parts, cool die cast parts and scrap. It's built with a liquid tight horizontal tank. It can be supplied with wire mesh belt, plastic or steel belt. Choose from a complete line of liquid-tight conveyors for your die cast, heat transfer, parts cooling or coating operation.

Quench conveyors are excellent for applications where air cooling is not sufficient or practical.

Features • Can be installed above the floor or in a pit