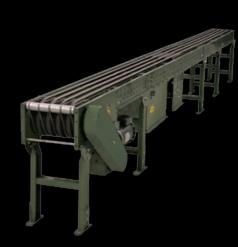

## **ProSort SRT**

The ProSort SRT is designed with multiple narrow belts to transport items and is equipped with right-angle pop-up rollers. The rollers pop up between the belts to transfer items off the unit. The conveyor is designed to handle and transfer small to medium-size items such as boxes, cartons, totes, etc.

## **FEATURES**

- Minimum product size: 4 x 4 inches
- Maximum product weight: 20 lbs.
- Maximum product length: 24 inches
- Designed for 2-sided transfer of items
- High Sort Rates: up to 100 sorts a minute, based on product size.
- Available in 100 ft. maximum lengths with one drive.
- UHMW wear strip spaced every 2-1/2 inches
- Belt take-up handled by a pneumatic take-up
- Bed: 12 ga., 6 in. deep powder-painted formed steel channel frame.
- Available in overall widths of 11-1/2 in., 14 in., 16-1/2 in., and 19 in.
- Optional equipment includes Hytrol's ProLogix Control Package.