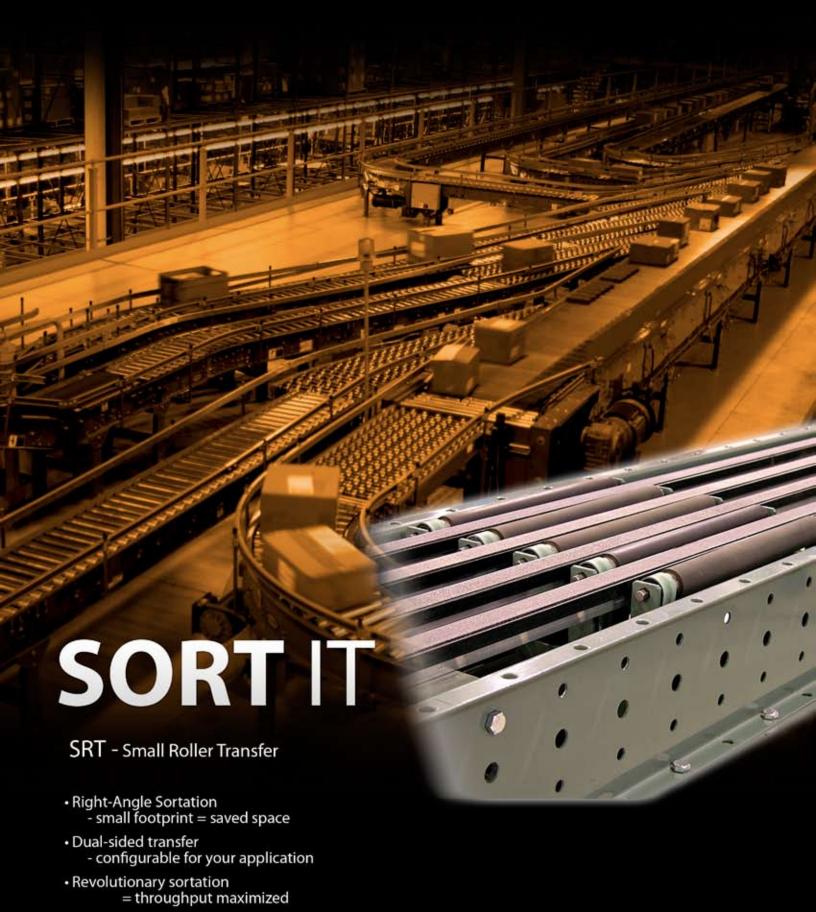

## **ProSort SRT**

The ProSort SRT is designed with multiple narrow belts to transport items and is equipped with right-angle pop-up rollers. The rollers pop up between the belts to transfer items off the unit. The conveyor is designed to handle and transfer small to medium-size items such as boxes, cartons, totes, etc.

## **APPLICATION**

The ProSort SRT is designed for 2-sided transfer of items. Product can be transferred off either side of the conveyor to other right angle conveyors, workstations, packing operations, ticketing stations, shipping departments, or other similar operations. The unit is capable of handling high sort rates, up to 100 sorts a minute, based on product size.

Another of the benefits realized with the ProSort SRT is the ability to locate the pop-up roller transfers on centers as close as 24 in.

Each conveyor belt is 7/8 in. wide and runs in a UHMW wear strip spaced every 2-1/2 in. Belt take-up is handled by a pneumatic take-up. Belt speed is determined by application and can run up to a maximum of 200 FPM. The pneumatic transfer mechanism consists of 7/8 in. dia. x 12 in. long drive rollers with 1/8 in. lagging.