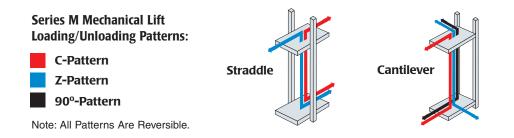

## Straddle Carriage Cantilever Carriage FL EFF. CARRIAGE WIDTH MIN. OPENING LENGTH A + 28" (FOR SHAFT APPLICATION) 3" MIN. RECOMMENDED CLEARANCE OVERALL LIFT HEIGHT E + F + 30" MIN *//////*} *{/////* **-**(////) E EFFECTIVE CARRIAGE HEIGHT 7'-0" STANDARD D CARRIAGE THICKNESS (4 1/4" STD.) OVERALL LIFT LENGTH A+21 **A** Eff. Carriage Length: Load Size: A Eff. Carriage Length: Load Size: Load Weight: **B** Overall Carriage (L): **B** Overall Carriage (L): Load Weight: Loads Per Hour: **C** Eff. Carriage Width: Loads Per Hour: **C** Eff. Carriage Width: **D** Carriage Thickness: Location: Interior **D** Carriage Thickness: Location: 🖵 Interior **E** Load Height: ☐ Exterior □ Exterior **E** Load Height: **F** Vertical Rise: **F** Vertical Rise: **H** Upper Level Opening (Length): **H** Upper Level Opening (Length): I Upper Level Opening (Width): I Upper Level Opening (Width):