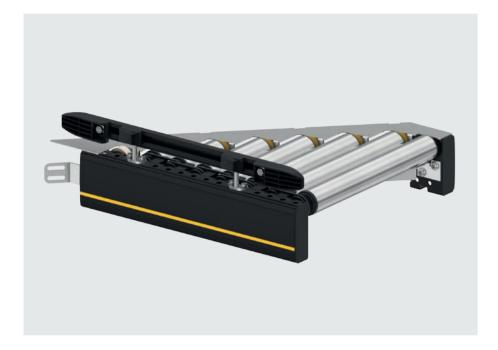

# **Product Description**

The merge merges two conveyor lines by placing products in the gaps in the material flow. Alternatively, the merge diverts products from a straight conveyor, e.g., by using an HPD (High Performance Divert).