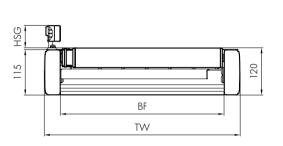

# Dimensions

| BF  | Between frames    | 420, 620, 840 mm                                   |
|-----|-------------------|----------------------------------------------------|
|     |                   | others on request                                  |
| LW  | Lane width        | BF (+120/-90 mm per side with flexible side guide) |
| ML  | Module length     | See application notes page 111                     |
| TW  | Module width      | BF + 80 mm                                         |
| FW  | Opening width     | See application notes page 111                     |
| α   | Angle             | 30°/45°                                            |
| P   | Roller pitch      | 60 mm                                              |
| HSG | Height side guide | 35 - 65 mm                                         |