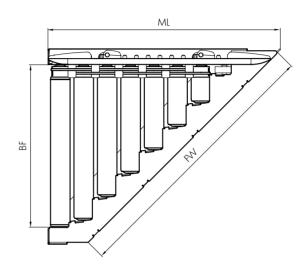

# Dimensions

| BF  | Between frames    | 420, 620, 840 mm                                   |
|-----|-------------------|----------------------------------------------------|
|     |                   | others on request                                  |
| LW  | Lane width        | BF (+120/-90 mm per side with flexible side guide) |
| ML  | Module length     | See application notes page 111                     |
| TW  | Module width      | BF + 80 mm                                         |
| FW  | Opening width     | See application notes page 111                     |
| α   | Angle             | 30°/45°                                            |
| P   | Roller pitch      | 60 mm                                              |
| HSG | Height side guide | 35 - 65 mm                                         |