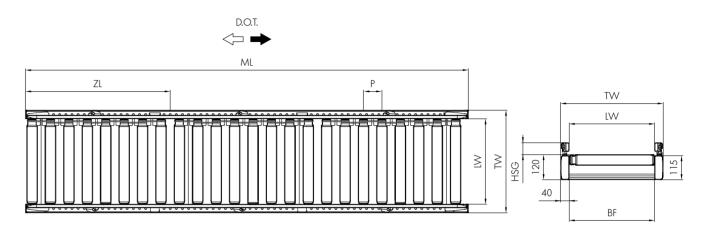

## Dimensions

| BF  | Between frames    | 420, 620, 840 mm                                   |
|-----|-------------------|----------------------------------------------------|
|     |                   | others on request                                  |
| LW  | Lane width        | BF (+120/-90 mm per side with flexible side guide) |
| ML  | Module length     | ZL x number of zones, max. 4080 mm                 |
| ZL  | Zone length       | Number of rollers x P                              |
| TW  | Module width      | BF + 80 mm                                         |
| Р   | Roller pitch      | 60/90/120/150 mm                                   |
| HSG | Height side guide | 35 - 65 mm                                         |