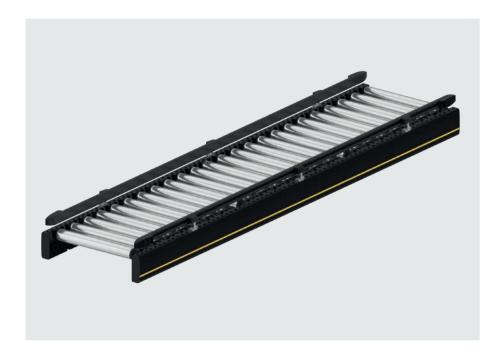

# **RM 8310**

Interroll Roller Conveyor Straight 24 V powered

## **Product Description**

The 24 V roller conveyor enables zero pressure accumulation transport of unit loads with the help of a controller. Each zone is powered by a RollerDrive that is connected to a fixed number of idlers via PolyVee belts.

#### Technical data

| General technical data | Max. load capacity*             | 50 kg/zone                  |
|------------------------|---------------------------------|-----------------------------|
|                        | Conveyor speed*                 | 0.1 to 1.0 m/s (at 35 kg)   |
|                        | , ,                             | 0.1 to 0.8 m/s (at 50 kg)   |
|                        | Incline/decline                 | Max. 4°                     |
|                        | Ambient temperature             | +5 to +40 °C                |
| Roller                 | Roller type                     | Interroll Series 3500       |
|                        | Roller diameter                 | 50 mm                       |
|                        | Roller material                 | Steel 1.5 mm, zinc-plated   |
|                        | Number of rollers max. per zone | 20                          |
| Drive                  | Rated voltage                   | 24 V                        |
|                        | Motor type                      | Interroll RollerDrive EC310 |
|                        | Drive medium                    | PolyVee belts               |
|                        | Torque transmission             | Roller-to-Roller            |
|                        | Control                         | MultiControl                |