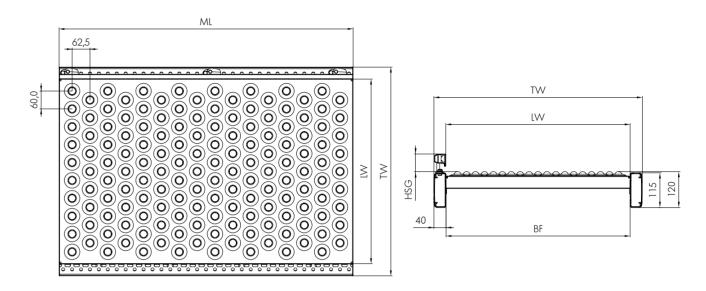

### Dimensions

| BF  | Between frames    | 420, 620, 840 mm                                   |
|-----|-------------------|----------------------------------------------------|
|     |                   | others on request                                  |
| LW  | Lane width        | BF (+120/-90 mm per side with flexible side guide) |
| ML  | Module length     | Max. 2040 mm                                       |
| TW  | Module width      | BF + 80 mm                                         |
| P   | Pitch             | 60 mm                                              |
| HSG | Height side guide | 35 - 65 mm                                         |