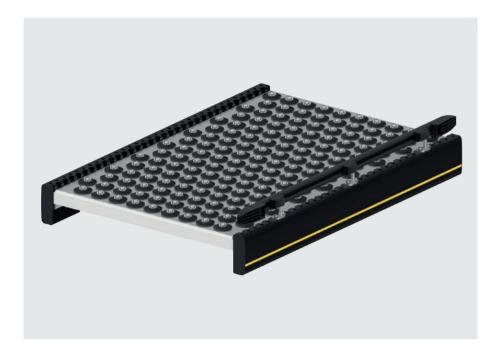

### **Product Description**

The ball table transports materials with a solid bottom in any direction using very little force. It is especially suitable for workstation & inspection areas. So that a ball table can be combined with other conveyors, it is installed in a standard side profile.