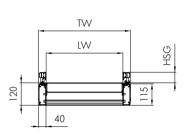

### Dimensions

| BF  | Between frames    | 420, 620, 840 mm                                   |  |
|-----|-------------------|----------------------------------------------------|--|
|     |                   | others on request                                  |  |
| LW  | Lane width        | BF (+120/-90 mm per side with flexible side guide) |  |
| ML  | Module length     | Max. 4080 mm                                       |  |
| TW  | Module width      | BF + 80 mm                                         |  |
| P   | Roller pitch      | 60/90/120 mm                                       |  |
| HSG | Height side guide | 35 - 65 mm                                         |  |