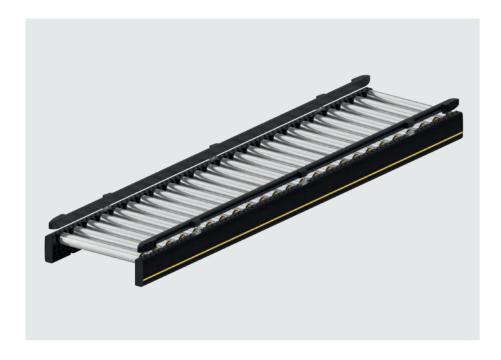

### **Product Description**

The non-powered straight roller conveyor transports materials either manually or via gravity down a slope and is used as an assembly and picking line.