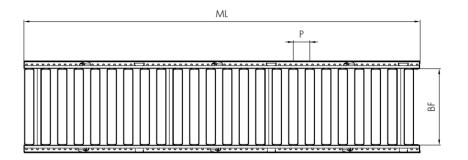

### Dimensions

| BF  | Between frames    | 420, 620, 840 mm                                   |  |
|-----|-------------------|----------------------------------------------------|--|
|     |                   | others on request                                  |  |
| LW  | Lane width        | BF (+120/-90 mm per side with flexible side guide) |  |
| ML  | Module length     | Max. 4080 mm                                       |  |
| TW  | Module width      | BF + 80 mm                                         |  |
| P   | Roller pitch      | 60/90/120 mm                                       |  |
| HSG | Height side guide | 35 - 65 mm                                         |  |