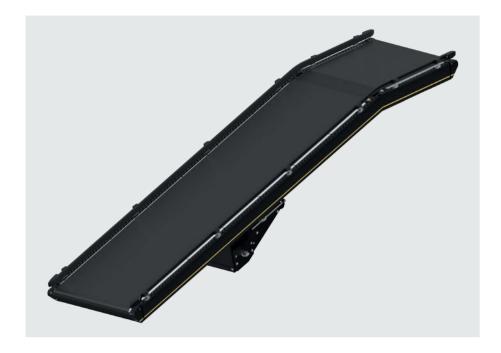

### **Product Description**

The belt conveyor with top arch is used for transporting all types of unit loads in case of inclines or declines. The arch reduces noise and the impact of materials as they pass over it.

The standard belt conveyor is equipped with a drum motor (BM 8442), a gear motor is available as an option (BM 8432). Not suitable for reversing operation.