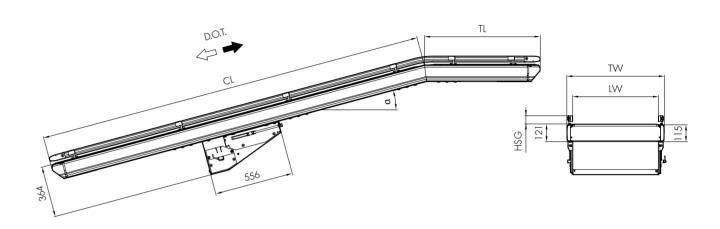

### Dimensions

| BF  | Between frames        | 420, 620, 840 mm                                   |
|-----|-----------------------|----------------------------------------------------|
|     |                       | others on request                                  |
| LW  | Lane width            | BF (+120/-90 mm per side with flexible side guide) |
| CL  | Module length         | 1500 to 20,010 mm                                  |
| TL  | Top length            | 720 to 2160 mm                                     |
| TW  | Module width          | BF + 80 mm                                         |
| HSG | Height side guide     | 35 - 65 mm                                         |
| α   | Incline/Decline angle | 6°/9°/12°/15°/18°                                  |