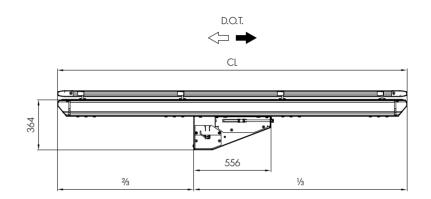

\* The combination of maximum values is not always possible.

Dimensions

| BF  | Between frames    | 420, 620, 840 mm                         |
|-----|-------------------|------------------------------------------|
|     |                   | others on request                        |
| LW  | Lane width        | BF (+120/-90 mm per side with flexible s |
| CL  | Module length     | 1500 to 20,010 mm                        |
| TW  | Module width      | BF + 80 mm                               |
| HSG | Height side guide | 35 - 65 mm                               |
|     |                   |                                          |

## side guide)