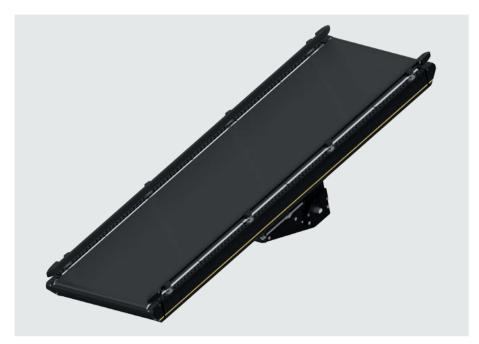

# BM 8411 / 8421

Interroll Belt Conveyor Straight Center Drive

### **Product Description**

The belt conveyor is used for the transport of unit loads that are not suitable for roller tracks, and for all types of unit loads in case of inclines and declines.

The standard belt conveyor is equipped with a drum motor (BM 8421), a gear motor is available as an option (BM 8411). Not suitable for reversing operation.