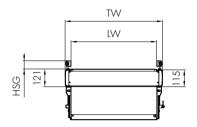

\* The combination of maximum values is not always possible.

Dimensions

| BF  | Between frames    | 420, 620, 840 mm                         |
|-----|-------------------|------------------------------------------|
|     |                   | others on request                        |
| LW  | Lane width        | BF (+120/-90 mm per side with flexible s |
| CL  | Module length     | 1500 to 20,010 mm                        |
| TW  | Module width      | BF + 80 mm                               |
| HSG | Height side guide | 35 - 65 mm                               |
|     |                   |                                          |

## side guide)