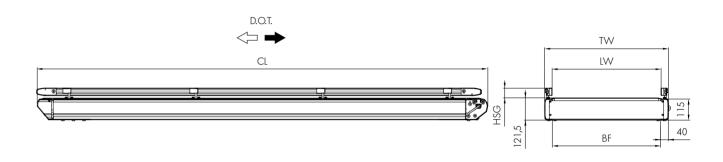

### Dimensions

| BF  | Between frames    | 420, 620, 840 mm                                   |
|-----|-------------------|----------------------------------------------------|
|     |                   | others on request                                  |
| LW  | Lane width        | BF (+120/-90 mm per side with flexible side guide) |
| CL  | Module length     | 650 - 3000 mm                                      |
| TW  | Module width      | BF + 80 mm                                         |
| HSG | Height side guide | 35 - 65 mm                                         |