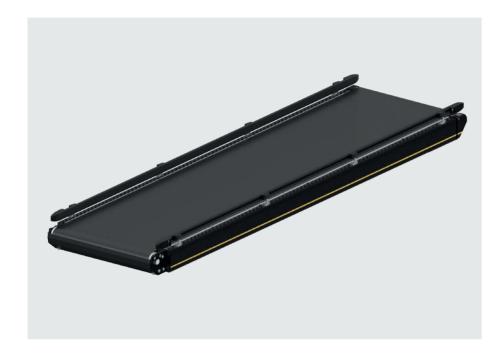

### **Product Description**

The belt conveyor is used for the transport of unit loads that are not suitable for roller tracks, and for all types of unit loads in case of inclines and declines.

The standard belt conveyor is equipped with a drum motor (BM 8420), a gear motor is available as an option (BM 8410). Not suitable for reversing operation.

### Technical data

| General technical data | Max. load capacity*            | 50 kg/m                                                  |
|------------------------|--------------------------------|----------------------------------------------------------|
|                        | Max. load capacity per module* | 220 kg                                                   |
|                        | Conveyor speed*                | 0.1 to 2.5 m/s (at 50 kg)                                |
|                        | Incline/decline                | Max. 6°                                                  |
|                        | Ambient temperature            | +5 to +40 °C (drum motor)                                |
|                        |                                | -5 to +50 °C (gear motor)                                |
| Drive                  | Rated voltage                  | 400 V                                                    |
|                        | Electrical power               | Max. 1.1 kW                                              |
|                        | Motor type                     | Drum motor/gear motor                                    |
| Materials              | Conveyor belt                  | Smooth, 2-layer, PVC, longitudinally grooved for incline |
|                        | Slider bed                     | Sheet steel 2 mm                                         |

### Dimensions

| BF  | Between frames    | 420, 620, 840 mm                                   |
|-----|-------------------|----------------------------------------------------|
|     |                   | others on request                                  |
| LW  | Lane width        | BF (+120/-90 mm per side with flexible side guide) |
| CL  | Module length     | 650 - 3000 mm                                      |
| TW  | Module width      | BF + 80 mm                                         |
| HSG | Height side guide | 35 - 65 mm                                         |