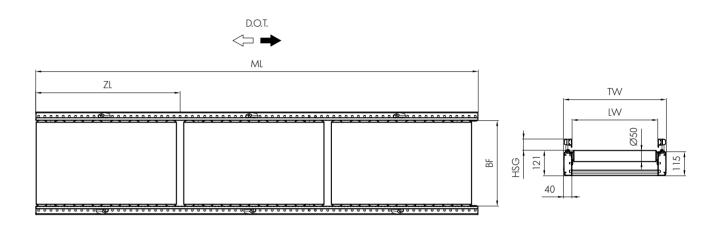

# Dimensions

| BF  | Between frames    | 420, 620, 840 mm (min. 360 mm, max. 840 mm)        |
|-----|-------------------|----------------------------------------------------|
|     |                   | others on request                                  |
| LW  | Lane width        | BF (+120/-90 mm per side with flexible side guide) |
| ML  | Module length     | ZL x number of zones, max. 4080 mm                 |
| ZL  | Zone length       | Number of rollers x P, max. 1980 mm                |
| TW  | Module width      | BF + 80 mm                                         |
| Р   | Roller pitch      | 90 mm under the belt, 60 mm between the zones      |
| HSG | Height side guide | 35 - 65 mm                                         |
|     |                   |                                                    |