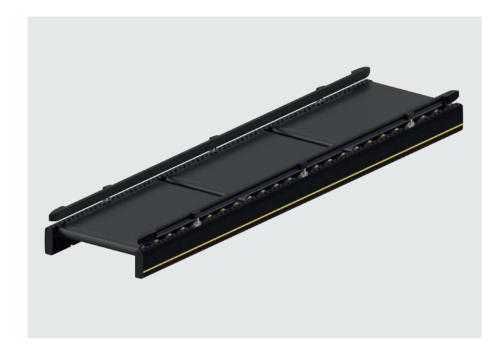

# **Product Description**

The Belt Conveyor Light is a belt conveyor that is divided into zones and operates with zero pressure accumulation; its drive is based on the 24 V RollerDrive. It is possible to transport and accumulate small products, as well as products not suitable for roller tracks. Not suitable for reversing operation.

# Scope of supply

- · Module is completely assembled and prewired
- · Supply incl. 1 sensor per zone
- · Please order support stands and end caps separately

40 © 2015 INTERROLL 41