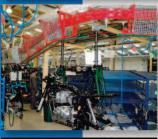

**PACLINE'S PAC-MAX**<sup>™</sup> is a high capacity, enclosed track chain conveyor designed for stability in conveying heavy loads; up to 200 lbs. from a single pendant. This conveyor has a unique cross shaped track section that allows for "slot up" (inverted), "slot sideways" (side-loaded) or "slot down" applications.

- Much higher load carrying capacity.
- Capability to incline and decline at up to 45 degrees.
- Each drive can pull up to 1,000 feet of chain.
- The conveyor chain is protected from contaminants due to its enclosed track design.