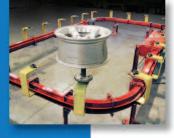

**PACLINE'S PAC-MAX**<sup>™</sup> is a high capacity, enclosed track chain conveyor designed for stability in conveying heavy loads; up to 200 lbs. from a single pendant. This conveyor has a unique cross shaped track section that allows for "slot up" (inverted), "slot sideways" (side-loaded) or "slot down" applications.

- Much higher load carrying capacity.
- Capability to incline and decline at up to 45 degrees.
- Each drive can pull up to 1,000 feet of chain.
- The conveyor chain is protected from contaminants due to its enclosed track design.