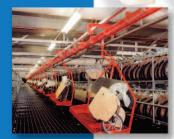

## PACLINE's Enclosed Track Heavy Weight

Product A Single Pendant - 75 lbs NEW PAC-MAX<sup>™</sup> by PACLINE High capacity enclosed track Single Pendant - 200 lbs

Product B Single Pendant - 125 lbs

Load it up!

**PACLINE'S PAC-MAX**<sup>™</sup> is a high capacity, enclosed track chain conveyor designed for stability in conveying heavy loads; up to 200 lbs. from a single pendant. This conveyor has a unique cross shaped track section that allows for "slot up" (inverted), "slot sideways" (side-loaded) or "slot down" applications.